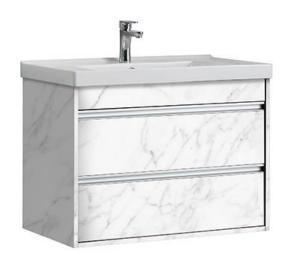

Brand: Queenswood, China

Name: Wall cabinet with 2 drawers

Item Code: LC557846-SW

Designer:

Color / Finish: SW

Dimensions: Cabinet: 790 x 455 x 500mm

Basin: 800 x 460 x 210mm

## Product info:

- Wall cabinet with 2 drawers,
- 5080C basin with overflow
- 1 tap hole + M30050G seal x 2 (slab white finish)

Flushing of pipe must be done before fittings are installed. Failure to do so voids the warranty. Follow cleaning instructions and avoid using any harmful chemicals.