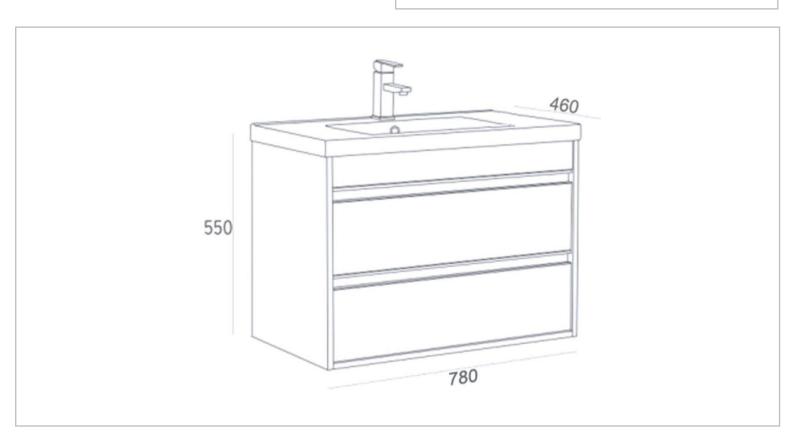

Brand: Queenswood, China

Name: Wall cabinet with 2 drawers

Item Code: LC557846-SW

Designer:

Color / Finish: SW

Dimensions: Cabinet: 790 x 455 x 500mm

Basin: 800 x 460 x 210mm